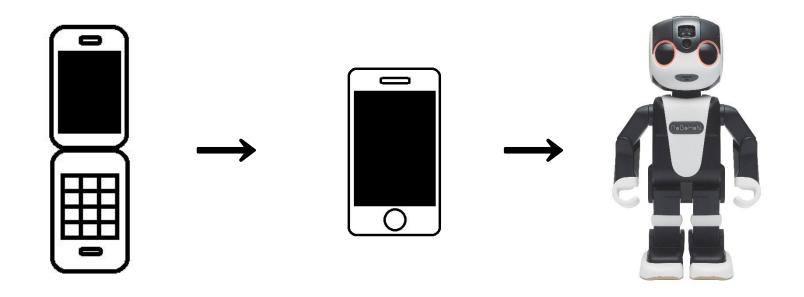

#### Robot will be in your pocket.

# Small little buddy helping main character

## RoBoHoN

The world's first Robot

(