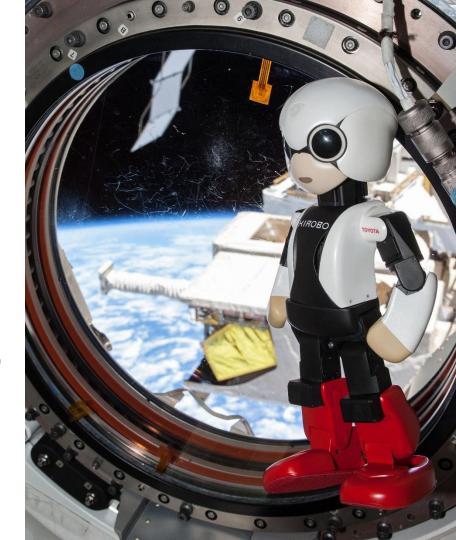

#### Robot Astronaut KIROBO

"On August 21, 2013, a robot took one small step toward a brighter future for all."