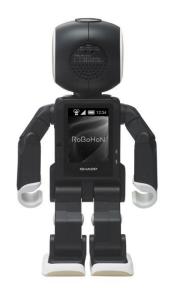

## RoBoHoN

The world's first Robot

(

# 3 features of RoBoHoN

No physical task Personal device Phone business model